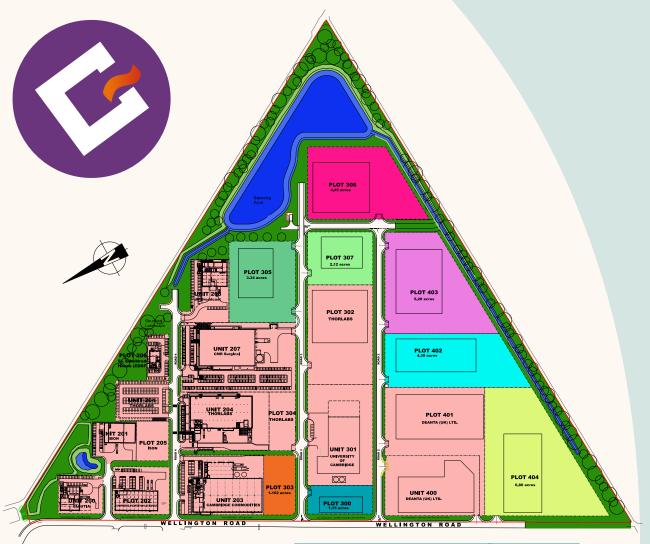

| PLOT     | PLOT AREA                      |       | Typical Industrial Building with 10% First Floor Office |         |
|----------|--------------------------------|-------|---------------------------------------------------------|---------|
|          | sq.m.                          | acres | sq.m.                                                   | sq.ft.  |
| Plot 200 | Ellutia                        |       |                                                         |         |
| Plot 201 | Ison Distribution              |       |                                                         |         |
| Plot 202 | Cambridge Nutritional Sciences |       |                                                         |         |
| Plot 203 | Cambridge Commodities          |       |                                                         |         |
| Plot 204 | Thorlabs                       |       |                                                         |         |
| Plot 205 | Ison Distribution              |       |                                                         |         |
| Plot 206 | EDBF St. Etheldreda House      |       |                                                         |         |
| Plot 207 | CMR Surgical                   |       |                                                         |         |
| Plot 208 | dB Broadcast                   |       |                                                         |         |
|          |                                |       |                                                         |         |
| Plot 300 | 4,646                          | 1.15  | 1,858                                                   | 20,000  |
| Plot 301 | University of Cambridge        |       |                                                         |         |
| Plot 302 | Thorlabs                       |       |                                                         |         |
| Plot 303 | 4,706                          | 1.16  | 2,071                                                   | 22,288  |
| Plot 304 | Thorlabs                       |       |                                                         |         |
| Plot 305 | 13,509                         | 3.34  | 5,944                                                   | 63,981  |
| Plot 306 | 17,997                         | 4.45  | 7,919                                                   | 85,237  |
| Plot 307 | 8,586                          | 2.12  | 3,778                                                   | 40,665  |
|          |                                |       |                                                         |         |
| Plot 400 | Deanta (UK) LTD.               |       |                                                         |         |
| Plot 401 | Deanta (UK) LTD.               |       |                                                         |         |
| Plot 402 | 17,386                         | 4.30  | 7,650                                                   | 82,343  |
| Plot 403 | 21,056                         | 5.20  | 9,265                                                   | 99,725  |
| Plot 404 | 27,503                         | 6.80  | 12,101                                                  | 130,259 |

Notes: 1. Building footprints indicative only. Unit sizes (GIA) based on 40% plot cover + 10% offices at first floor

2. Plot sizes subject to survey / measurements.

To visit Lancaster Way and see our vibrant business park for yourself, use the Sat Nav reference CB6 3NX or call 01353 666666 to arrange an appointment.