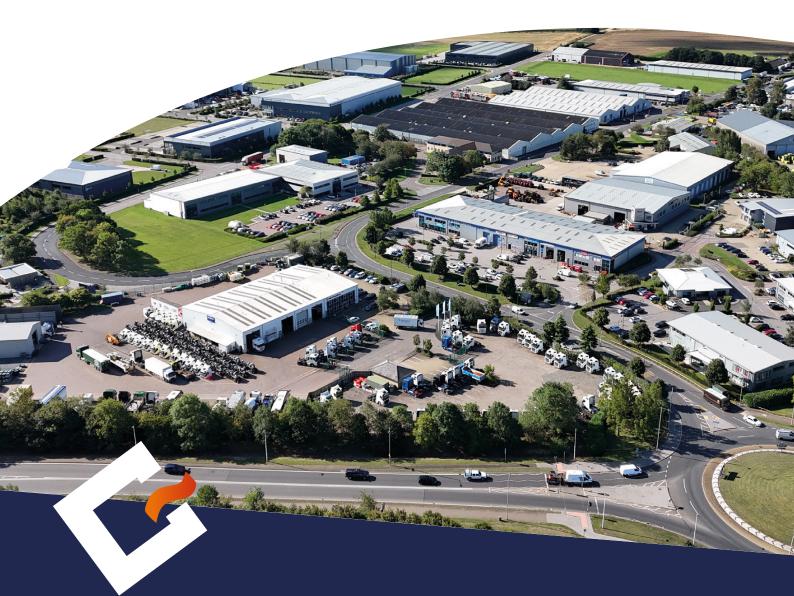

## Lancaster Way

www.grovemere.com

Watch video Lancaster Way is an established business park, currently home to a diverse mix of over 90 businesses. The Business Park extends to approximately 175 Acres; making **Lancaster Way** one of the Eastern Regions' largest business parks.

Part of the estate became an Enterprise Zone in April 2016 and benefits from excellent infrastructure, a pleasant landscaped environment, 24 hour security 365 days a year, super-fast broadband and is pro-actively managed by Grovemere Property Limited who are based on the estate.