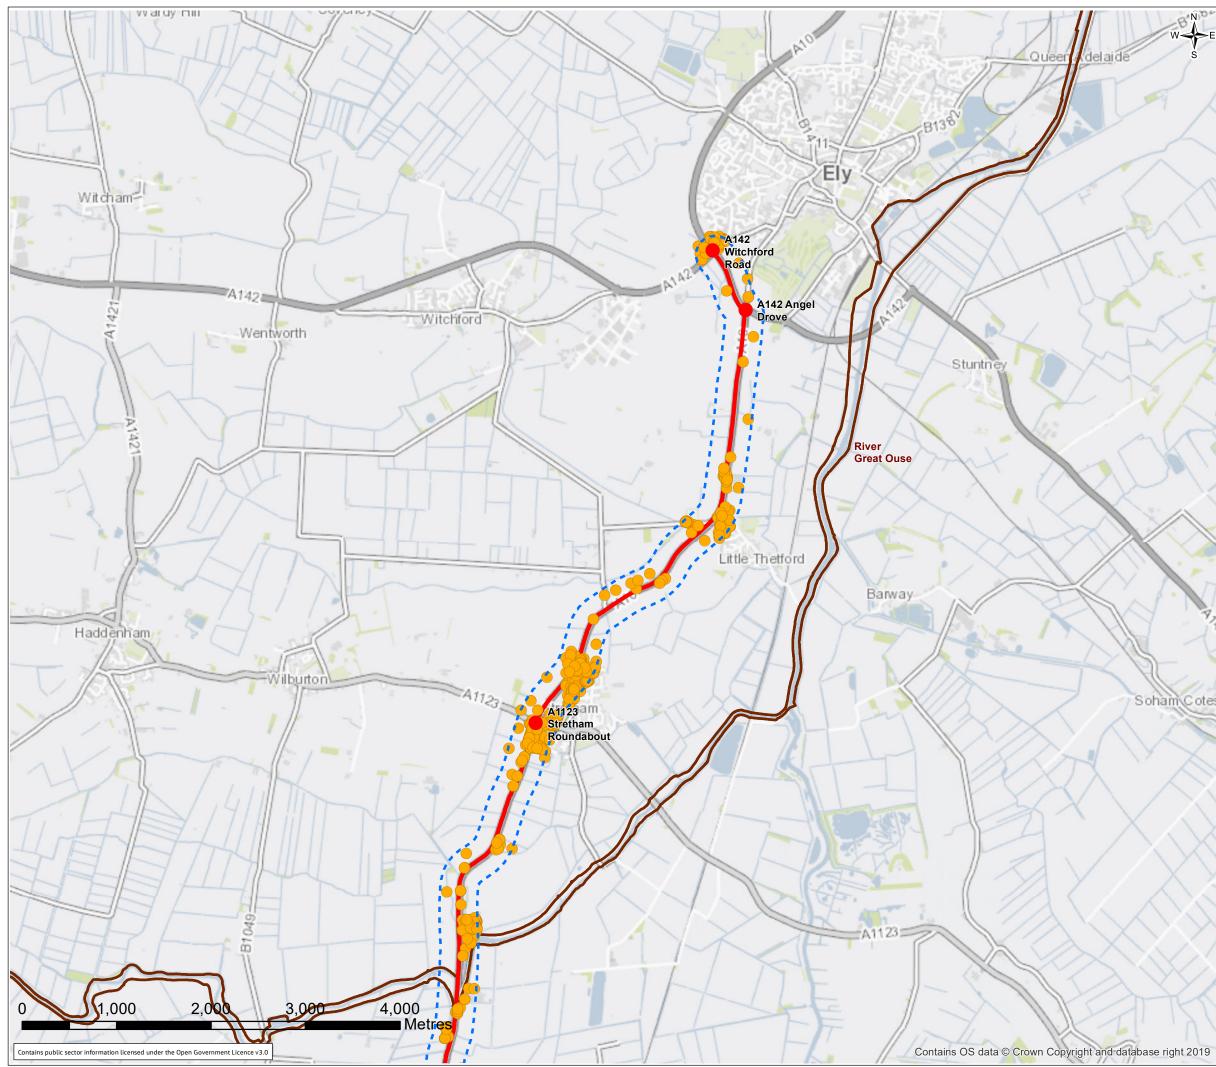

## Route Alignment - Option C

1N)01

- Offline dualling improvements (West)
- Online dualling improvements
- Existing A10 alignment (no improvement)
- Option C A10 Junction Improvement location
- A10 Junction location
- 200m buffer around Option C
- Properties within 200m of Option C
- County Wildlife Site (Rive Great Ouse)

Note: No AQMAs within 1km of the existing A10

|       | St                                                                                                                                                                                                                                                                                                                                                                                                                                                                                                                                                                                                                                                      | t lyes     | Northstov | Ne               | 2<br>Contain<br>Copyrig<br>2019 |  |       |         |       | Mile   |  |
|-------|---------------------------------------------------------------------------------------------------------------------------------------------------------------------------------------------------------------------------------------------------------------------------------------------------------------------------------------------------------------------------------------------------------------------------------------------------------------------------------------------------------------------------------------------------------------------------------------------------------------------------------------------------------|------------|-----------|------------------|---------------------------------|--|-------|---------|-------|--------|--|
| 5     | P00                                                                                                                                                                                                                                                                                                                                                                                                                                                                                                                                                                                                                                                     | 26/06/2020 |           | Initial Issue    |                                 |  | JD    | NS      | SW    | KB     |  |
| 1     | Rev.                                                                                                                                                                                                                                                                                                                                                                                                                                                                                                                                                                                                                                                    | Date       | F         | Purpose of revis | sion                            |  | Drawn | Check'd | Rev'd | Appr'd |  |
|       | Client                                                                                                                                                                                                                                                                                                                                                                                                                                                                                                                                                                                                                                                  |            |           |                  |                                 |  |       |         |       |        |  |
|       | A10 JUNCTIONS AND DUALLING                                                                                                                                                                                                                                                                                                                                                                                                                                                                                                                                                                                                                              |            |           |                  |                                 |  |       |         |       |        |  |
|       | Drawing Title                                                                                                                                                                                                                                                                                                                                                                                                                                                                                                                                                                                                                                           |            |           |                  |                                 |  |       |         |       |        |  |
|       | OPTION C                                                                                                                                                                                                                                                                                                                                                                                                                                                                                                                                                                                                                                                |            |           |                  |                                 |  |       |         |       |        |  |
|       | AIR QUALITY CONSTRAINTS PLAN 200M SHEET 1 OF 2                                                                                                                                                                                                                                                                                                                                                                                                                                                                                                                                                                                                          |            |           |                  |                                 |  |       |         |       |        |  |
| F     |                                                                                                                                                                                                                                                                                                                                                                                                                                                                                                                                                                                                                                                         | e @ A3     | 1:40,000  |                  |                                 |  |       | DO N    | IOT S | CALE   |  |
| ┝     | Jaco                                                                                                                                                                                                                                                                                                                                                                                                                                                                                                                                                                                                                                                    | obs No.    | NA        |                  |                                 |  |       |         |       |        |  |
|       | Drawing Number BESP0020-JAC-EAQ-XX-DR-LE-0007                                                                                                                                                                                                                                                                                                                                                                                                                                                                                                                                                                                                           |            |           |                  |                                 |  |       |         |       |        |  |
| 1 1 1 | © Copyright 2020 Jacobs U.K. Limited. The concepts and information contained in this<br>document are the property of Jacobs. Use or copying of this document in whole or in part<br>without the written permission of Jacobs constitutes an infringement of copyright.<br>Limitation: This drawing has been prepared on behalf of, and for the exclusive use of Jacobs'<br>Client, and is subject to, and issued in accordance with, the provisions of the contract between<br>Jacobs and the Client. Jacobs accepts no liability or responsibility whatsoever for, or in respect of,<br>any use of, or reliance upon, this drawing by any third party. |            |           |                  |                                 |  |       |         |       |        |  |